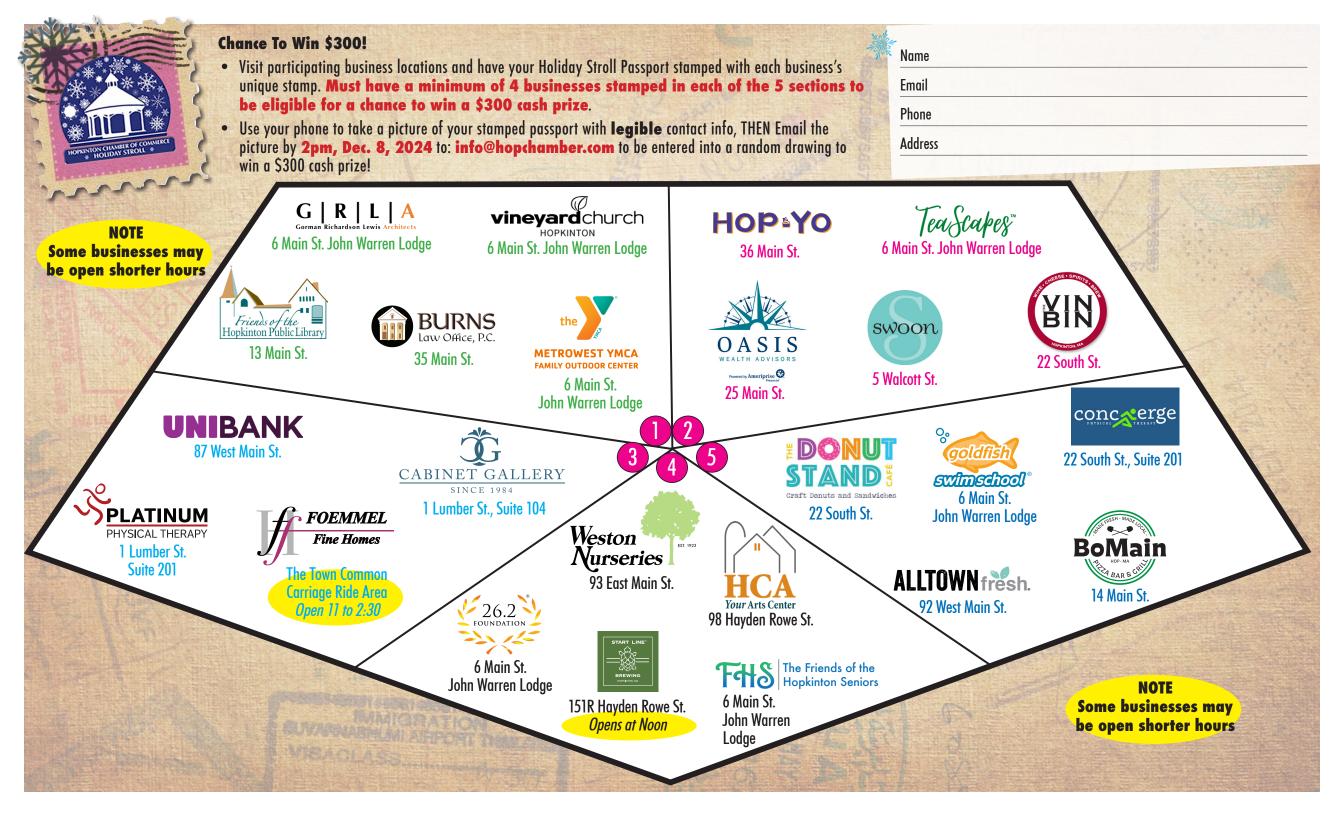

# List Of Participating Businesses, The Day's Activities & Passport

|                                  |                                 | <b>9</b>                                                                                                                                                                        |                                                                                                                                                                                                                                                                                                                                                                                                                                                                                                                                                                                                                                                                                                                                                                                                                                                                                                                                                                                                                                                                                                                                                                                                                                                                                                                                                                                                                                                                                                                                                                                                                                                                                                                                                                                                                                                                                                                                                                                                                                                                                                                                |
|----------------------------------|---------------------------------|---------------------------------------------------------------------------------------------------------------------------------------------------------------------------------|--------------------------------------------------------------------------------------------------------------------------------------------------------------------------------------------------------------------------------------------------------------------------------------------------------------------------------------------------------------------------------------------------------------------------------------------------------------------------------------------------------------------------------------------------------------------------------------------------------------------------------------------------------------------------------------------------------------------------------------------------------------------------------------------------------------------------------------------------------------------------------------------------------------------------------------------------------------------------------------------------------------------------------------------------------------------------------------------------------------------------------------------------------------------------------------------------------------------------------------------------------------------------------------------------------------------------------------------------------------------------------------------------------------------------------------------------------------------------------------------------------------------------------------------------------------------------------------------------------------------------------------------------------------------------------------------------------------------------------------------------------------------------------------------------------------------------------------------------------------------------------------------------------------------------------------------------------------------------------------------------------------------------------------------------------------------------------------------------------------------------------|
| Business Name                    | Location                        | Location Activity Description                                                                                                                                                   | EV                                                                                                                                                                                                                                                                                                                                                                                                                                                                                                                                                                                                                                                                                                                                                                                                                                                                                                                                                                                                                                                                                                                                                                                                                                                                                                                                                                                                                                                                                                                                                                                                                                                                                                                                                                                                                                                                                                                                                                                                                                                                                                                             |
| 26.2 Foundation                  | 6 Main St., John Warren Lodge   | Stop by to learn about the 26.2 Foundation & the International Marathon Center as well as the 26.2 charity license plate! AND pick up a marathon lithograph while you're here!  |                                                                                                                                                                                                                                                                                                                                                                                                                                                                                                                                                                                                                                                                                                                                                                                                                                                                                                                                                                                                                                                                                                                                                                                                                                                                                                                                                                                                                                                                                                                                                                                                                                                                                                                                                                                                                                                                                                                                                                                                                                                                                                                                |
| ALLTown Fresh                    | 92 West Main St.                | Join us at Alltown Fresh for hot chocolate, fresh baked cookies and a raffle for a \$50 Alltown Fresh Gift Card!                                                                | U                                                                                                                                                                                                                                                                                                                                                                                                                                                                                                                                                                                                                                                                                                                                                                                                                                                                                                                                                                                                                                                                                                                                                                                                                                                                                                                                                                                                                                                                                                                                                                                                                                                                                                                                                                                                                                                                                                                                                                                                                                                                                                                              |
| BoMain Pizza Bar + Grill         | 14 Main St.                     | A Seasonal Sangria for big boys and girls! A warm your soul hot soup! A Seasonal Speciality Pizza by the Slice!                                                                 |                                                                                                                                                                                                                                                                                                                                                                                                                                                                                                                                                                                                                                                                                                                                                                                                                                                                                                                                                                                                                                                                                                                                                                                                                                                                                                                                                                                                                                                                                                                                                                                                                                                                                                                                                                                                                                                                                                                                                                                                                                                                                                                                |
| Burns Law Office, P.C.           | 35 Main St.                     | Stop in and visit us for some seasonal cheer and get your passport stamped.                                                                                                     | C                                                                                                                                                                                                                                                                                                                                                                                                                                                                                                                                                                                                                                                                                                                                                                                                                                                                                                                                                                                                                                                                                                                                                                                                                                                                                                                                                                                                                                                                                                                                                                                                                                                                                                                                                                                                                                                                                                                                                                                                                                                                                                                              |
| Cabinet Gallery LTD              | 1 Lumber St., Suite 104         | Join us for some holiday cheer, games, prizes, and raffles!                                                                                                                     | - C/                                                                                                                                                                                                                                                                                                                                                                                                                                                                                                                                                                                                                                                                                                                                                                                                                                                                                                                                                                                                                                                                                                                                                                                                                                                                                                                                                                                                                                                                                                                                                                                                                                                                                                                                                                                                                                                                                                                                                                                                                                                                                                                           |
| Concierge Physical Therapy       | 22 South St., Suite 201         | Join us for some holiday fun with cookie making, a kid-friendly obstacle course, and some hot cocoa!                                                                            |                                                                                                                                                                                                                                                                                                                                                                                                                                                                                                                                                                                                                                                                                                                                                                                                                                                                                                                                                                                                                                                                                                                                                                                                                                                                                                                                                                                                                                                                                                                                                                                                                                                                                                                                                                                                                                                                                                                                                                                                                                                                                                                                |
| Donut Stand                      | 22 South St.                    | Stop in and visit us for some seasonal cheer and get your passport stamped.                                                                                                     |                                                                                                                                                                                                                                                                                                                                                                                                                                                                                                                                                                                                                                                                                                                                                                                                                                                                                                                                                                                                                                                                                                                                                                                                                                                                                                                                                                                                                                                                                                                                                                                                                                                                                                                                                                                                                                                                                                                                                                                                                                                                                                                                |
| Foemmel Fine Homes               | Town Common, Carriage Ride Area | OPEN 11AM - 2:30PM. Join us on the Town Common at the Horse-Drawn Carriage Ride for a mug of hot chocolate and for lots of fun throwing "snowballs"!                            |                                                                                                                                                                                                                                                                                                                                                                                                                                                                                                                                                                                                                                                                                                                                                                                                                                                                                                                                                                                                                                                                                                                                                                                                                                                                                                                                                                                                                                                                                                                                                                                                                                                                                                                                                                                                                                                                                                                                                                                                                                                                                                                                |
| Friends of the Hopkinton Library | 13 Main St.                     | Pop-Up Book Sale in the library on Friday, December 6, & Saturday, December 7, from 10:00-4:00 each day.                                                                        |                                                                                                                                                                                                                                                                                                                                                                                                                                                                                                                                                                                                                                                                                                                                                                                                                                                                                                                                                                                                                                                                                                                                                                                                                                                                                                                                                                                                                                                                                                                                                                                                                                                                                                                                                                                                                                                                                                                                                                                                                                                                                                                                |
| Friends of the Hopkinton Seniors | 6 Main St., John Warren Lodge   | Stop in and visit us for some seasonal cheer and get your passport stamped.                                                                                                     |                                                                                                                                                                                                                                                                                                                                                                                                                                                                                                                                                                                                                                                                                                                                                                                                                                                                                                                                                                                                                                                                                                                                                                                                                                                                                                                                                                                                                                                                                                                                                                                                                                                                                                                                                                                                                                                                                                                                                                                                                                                                                                                                |
| Goldfish Swim School             | 6 Main St., John Warren Lodge   | Come join the Goldfish table to spin a prize wheel!                                                                                                                             | ME                                                                                                                                                                                                                                                                                                                                                                                                                                                                                                                                                                                                                                                                                                                                                                                                                                                                                                                                                                                                                                                                                                                                                                                                                                                                                                                                                                                                                                                                                                                                                                                                                                                                                                                                                                                                                                                                                                                                                                                                                                                                                                                             |
| GRLA                             | 6 Main St., John Warren Lodge   | Stop by GRLA's table to chat about creative design and climate change, view some great art and enter a raffle for a gift card to Central Public House                           |                                                                                                                                                                                                                                                                                                                                                                                                                                                                                                                                                                                                                                                                                                                                                                                                                                                                                                                                                                                                                                                                                                                                                                                                                                                                                                                                                                                                                                                                                                                                                                                                                                                                                                                                                                                                                                                                                                                                                                                                                                                                                                                                |
| Нор-Үо                           | 36 Main St.                     | Enjoy warm hot chocolate with a delicious make-your-own sundae, and remember—gift cards make the perfect stocking stuffer!                                                      |                                                                                                                                                                                                                                                                                                                                                                                                                                                                                                                                                                                                                                                                                                                                                                                                                                                                                                                                                                                                                                                                                                                                                                                                                                                                                                                                                                                                                                                                                                                                                                                                                                                                                                                                                                                                                                                                                                                                                                                                                                                                                                                                |
| Hopkinton Center for the Arts    | 98 Hayden Rowe St.              | The HCA will host a "Holiday Marketplace" with over 25 local artisans selling their handmade wares - find unique gifts for the holidays. Santa will visit between 11am and 2pm! | Tec                                                                                                                                                                                                                                                                                                                                                                                                                                                                                                                                                                                                                                                                                                                                                                                                                                                                                                                                                                                                                                                                                                                                                                                                                                                                                                                                                                                                                                                                                                                                                                                                                                                                                                                                                                                                                                                                                                                                                                                                                                                                                                                            |
| Oasis Wealth Advisors            | 25 Main St.                     | We are offering crafts, hot chocolate and popcorn at 25 Main Street for the event.                                                                                              |                                                                                                                                                                                                                                                                                                                                                                                                                                                                                                                                                                                                                                                                                                                                                                                                                                                                                                                                                                                                                                                                                                                                                                                                                                                                                                                                                                                                                                                                                                                                                                                                                                                                                                                                                                                                                                                                                                                                                                                                                                                                                                                                |
| Platinum Physical Therapy        | 1 Lumber St., Suite 201         | Challenge yourself with a balance obstacle course here at Platinum PT!                                                                                                          | 10                                                                                                                                                                                                                                                                                                                                                                                                                                                                                                                                                                                                                                                                                                                                                                                                                                                                                                                                                                                                                                                                                                                                                                                                                                                                                                                                                                                                                                                                                                                                                                                                                                                                                                                                                                                                                                                                                                                                                                                                                                                                                                                             |
| Start Line Brewing               | 151R Hayden Rowe St.            | OPENS AT NOON. Take a break during your Stroll at Start Line Brewing. Enjoy some great food and beverages while saving 20% off Merchandise and collecting your stamp.           |                                                                                                                                                                                                                                                                                                                                                                                                                                                                                                                                                                                                                                                                                                                                                                                                                                                                                                                                                                                                                                                                                                                                                                                                                                                                                                                                                                                                                                                                                                                                                                                                                                                                                                                                                                                                                                                                                                                                                                                                                                                                                                                                |
| Swoon                            | 5 Walcott St                    | Swoon will offer 30% off sweaters, hats, scarves & gloves. Holiday cookies and bubbly will be served.                                                                           | p.W. T.                                                                                                                                                                                                                                                                                                                                                                                                                                                                                                                                                                                                                                                                                                                                                                                                                                                                                                                                                                                                                                                                                                                                                                                                                                                                                                                                                                                                                                                                                                                                                                                                                                                                                                                                                                                                                                                                                                                                                                                                                                                                                                                        |
| TeaScapes, LLC                   | 6 Main St., John Warren Lodge   | Come shop for the tea lover in your family or for yourself this holiday season. FREE gift with every purchase!                                                                  | Surface Contract Cont |
| Vin Bin                          | 22 South St.                    | Holiday Sangria and Seasonal Cheeses!!                                                                                                                                          | - COMI                                                                                                                                                                                                                                                                                                                                                                                                                                                                                                                                                                                                                                                                                                                                                                                                                                                                                                                                                                                                                                                                                                                                                                                                                                                                                                                                                                                                                                                                                                                                                                                                                                                                                                                                                                                                                                                                                                                                                                                                                                                                                                                         |
| Vineyard Church Hopkinton        | 6 Main St., John Warren Lodge   | Make sure you stop in and see us! We will do a little ornament craft for the kids and have some Christmas Candy!                                                                | G                                                                                                                                                                                                                                                                                                                                                                                                                                                                                                                                                                                                                                                                                                                                                                                                                                                                                                                                                                                                                                                                                                                                                                                                                                                                                                                                                                                                                                                                                                                                                                                                                                                                                                                                                                                                                                                                                                                                                                                                                                                                                                                              |
| Weston Nurseries                 | 93 East Main St.                | Stamp your passport with us and enjoy \$10 off your purchase of \$50 or more! We'll have everything you need to make your holidays merry and bright!                            | Buri                                                                                                                                                                                                                                                                                                                                                                                                                                                                                                                                                                                                                                                                                                                                                                                                                                                                                                                                                                                                                                                                                                                                                                                                                                                                                                                                                                                                                                                                                                                                                                                                                                                                                                                                                                                                                                                                                                                                                                                                                                                                                                                           |
| YMCA                             | 6 Main St., John Warren Lodge   | Stop by and visit us for some seasonal cheer and get your passport stamped.                                                                                                     | Plat                                                                                                                                                                                                                                                                                                                                                                                                                                                                                                                                                                                                                                                                                                                                                                                                                                                                                                                                                                                                                                                                                                                                                                                                                                                                                                                                                                                                                                                                                                                                                                                                                                                                                                                                                                                                                                                                                                                                                                                                                                                                                                                           |
| UNIBANK                          | 87 W Main St.                   | Stop in and visit us for some seasonal cheer and get your passport stamped.                                                                                                     | Con                                                                                                                                                                                                                                                                                                                                                                                                                                                                                                                                                                                                                                                                                                                                                                                                                                                                                                                                                                                                                                                                                                                                                                                                                                                                                                                                                                                                                                                                                                                                                                                                                                                                                                                                                                                                                                                                                                                                                                                                                                                                                                                            |
| Charlesbank Realty Group         | Not Open                        | Not open but a sponsor of the Hopkinton Holiday Stroll!                                                                                                                         | Tow                                                                                                                                                                                                                                                                                                                                                                                                                                                                                                                                                                                                                                                                                                                                                                                                                                                                                                                                                                                                                                                                                                                                                                                                                                                                                                                                                                                                                                                                                                                                                                                                                                                                                                                                                                                                                                                                                                                                                                                                                                                                                                                            |
| John Warren Lodge                | Not a participant but open      | Not a participant but open and a sponsor of the Hopkinton Holiday Stroll!                                                                                                       |                                                                                                                                                                                                                                                                                                                                                                                                                                                                                                                                                                                                                                                                                                                                                                                                                                                                                                                                                                                                                                                                                                                                                                                                                                                                                                                                                                                                                                                                                                                                                                                                                                                                                                                                                                                                                                                                                                                                                                                                                                                                                                                                |
|                                  | ,                               |                                                                                                                                                                                 | _                                                                                                                                                                                                                                                                                                                                                                                                                                                                                                                                                                                                                                                                                                                                                                                                                                                                                                                                                                                                                                                                                                                                                                                                                                                                                                                                                                                                                                                                                                                                                                                                                                                                                                                                                                                                                                                                                                                                                                                                                                                                                                                              |